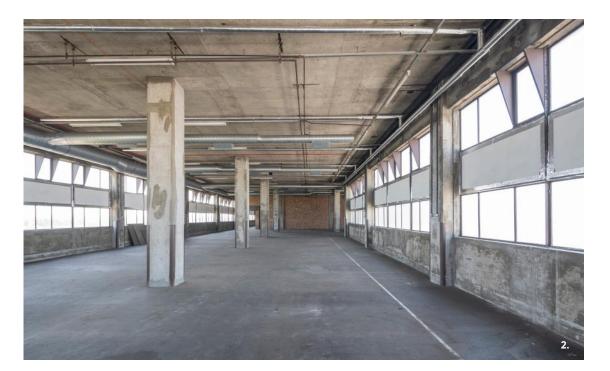

# Be part of the change

2. Interior

With bold concrete features & high ceilings, the building will provide a unique and inspiring home for businesses and makers over six floors.

The upper floors will contain a wide variety of studios with a size suitable for every type of company, artists, maker or charity.

## Key facts More is less

The building offers functional space and a whole host of features, with everything included in a convenient 'all in' cost. The units are fully customisable, taking the hassle out of moving into a new workspace.