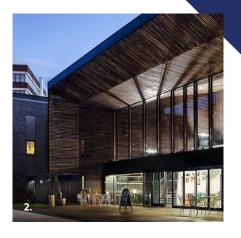

# Be part of the change

2. Interior

With bold concrete features & high ceilings, the building will provide a unique and inspiring home for businesses and makers over six floors.

The upper floors will contain a wide variety of studios with a size suitable for every type of company, artists, maker or charity.