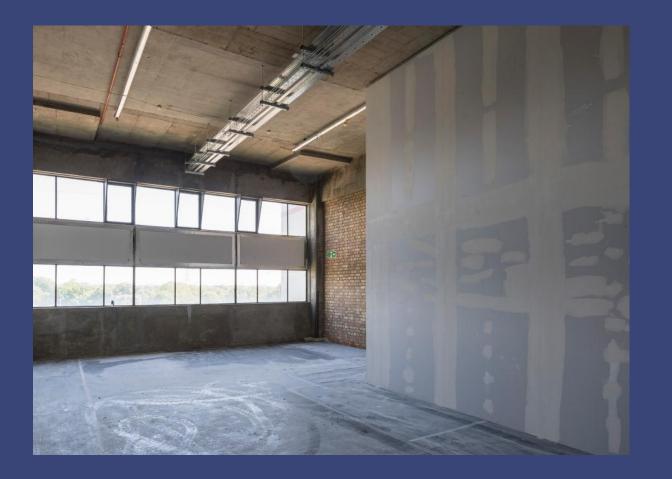

# Be part of the change

2. Interior

With bold concrete features & high ceilings, the building will provide a unique and inspiring home for businesses and makers over six floors.

The upper floors will contain a wide variety of studios with a size suitable for every type of company, artists, maker or charity.

## Key facts More is less

The building offers functional space and a whole host of features, with everything included in a convenient 'all in' cost. The units are fully customisable, taking the hassle out of moving into a new workspace.