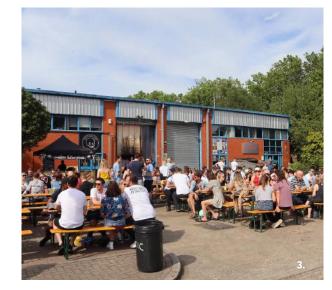

### Location

The area is home to a diverse mix of businesses – with creatives and artists living in the Fountayne Road industrial estate right next door.

The area is undergoing a major regeneration and redevelopment programme which will provide new residential and retails schemes – and the area is home to an expanding mix of bars, restaurants, pubs and cafés.

We will be providing a new space, where the entire community can come to work, play, exercise, explore and learn.

- 1. Craving Coffee
- 2. Bernie Grant Arts Centre
- 3. Beaver Town Brewery
- 4. Five Miles
- 5. True Craft