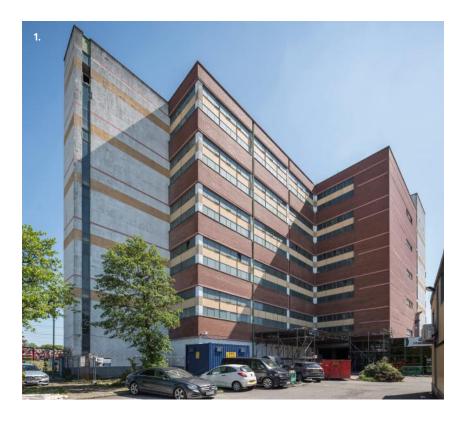

#### purpose

High Cross Centre London N15 4QN

# Tottenham

Flexible / Managed Workspace From £119 Per Desk

# Be part of the change

2. Interior

With bold concrete features & high ceilings, the building will provide a unique and inspiring home for businesses and makers over six floors.

The upper floors will contain a wide variety of studios with a size suitable for every type of company, artists, maker or charity.