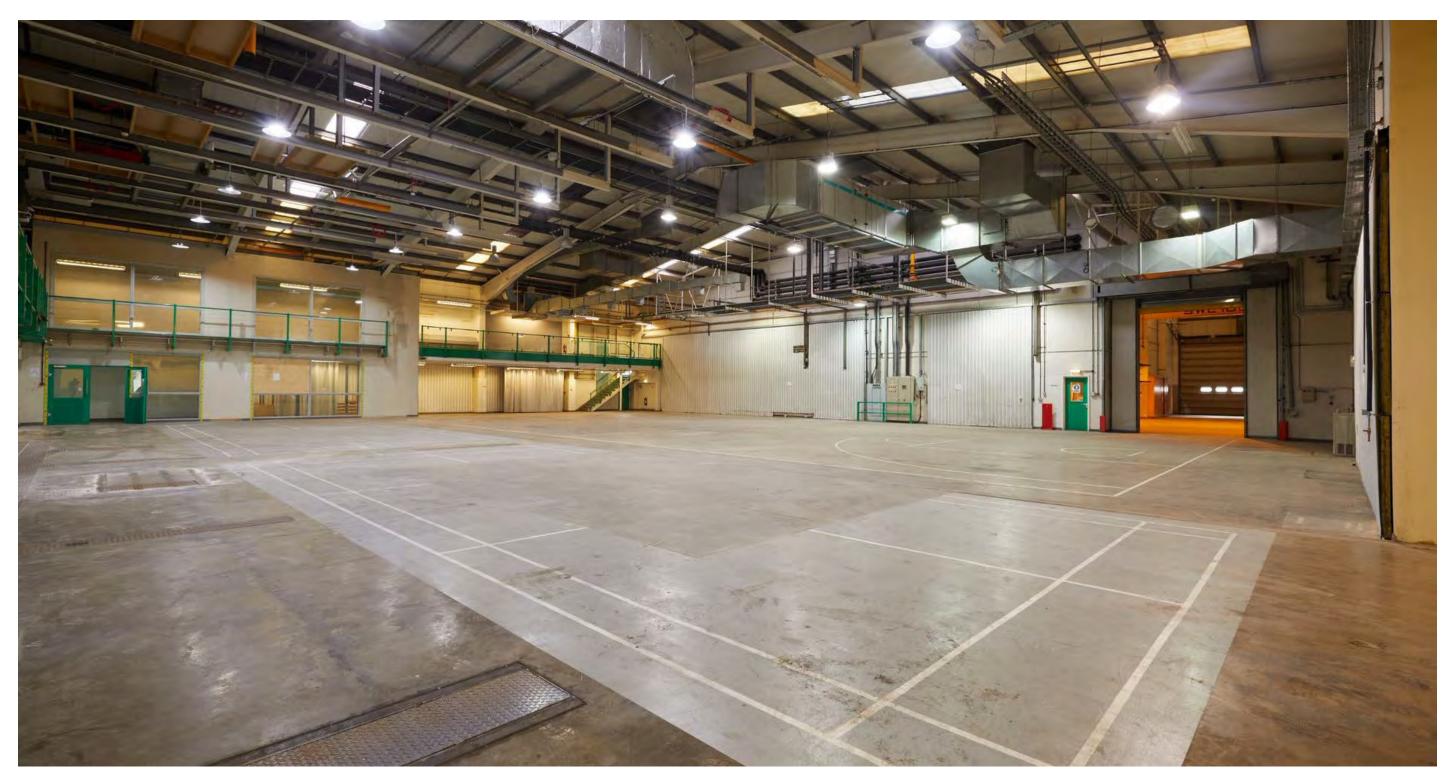

### Lower Ground Floor plan

Studio 1, Approximately 13,700 sq ft and a max ceiling height of 33ft with a glass fronted mezzanine floor overlooking the studio from two sides.

Great for live audience shows, feature film and tv production.