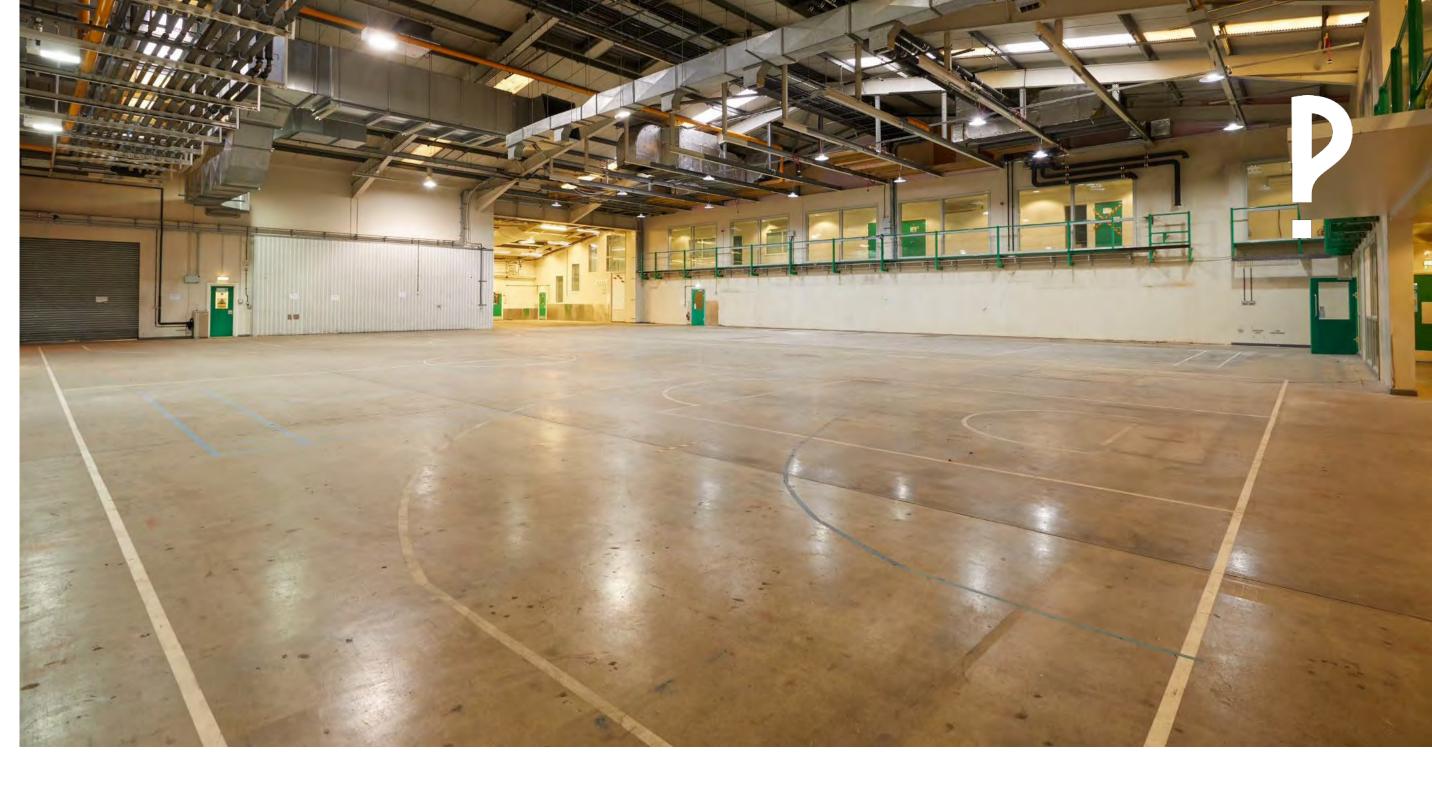

### Lower Ground Floor plan

Studio 1, Approximately 13,700 sq ft and a max ceiling height of 33ft with a glass fronted mezzanine floor overlooking the studio from two sides.

Great for live audience shows, feature film and tv production.