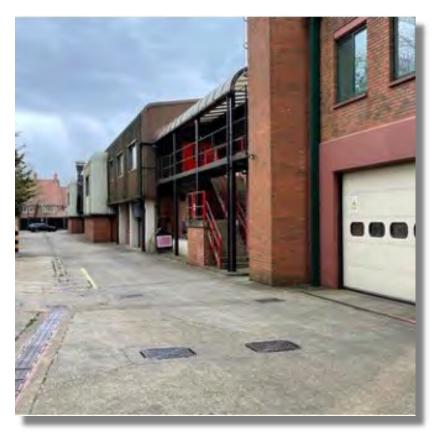

A truly unique location in London, with multiple studio and event spaces that can cater for small scale productions all the way through to feature films. Customise it to meet your needs and budget.

The building has multiple vehicle access points throughout with ample parking spaces for cars and a further large parking area for winniebagoes, articulated trucks and action vehicles. There is also an underground car park to accommodate smaller vehicles. The site covers nearly 5 acres and includes its own private woodland.

Staffed reception

Vehicle access

On site accommodation

**Security** 

| Space                   | Size - Sqft Approximate | Other Details                                                                                                                                                                              |
|-------------------------|-------------------------|--------------------------------------------------------------------------------------------------------------------------------------------------------------------------------------------|
| Studio 1                | .   < /  /              | Includes 4,500sqft dedicated welfare space including showers, kitchen facilities and rest areas. Loading bay for two arctic trucks. Max ceiling height 33ft.                               |
| Studio 2                | 18 DUU                  | Full vehicle access 26ft max ceiling, goods lift to the lower ground (workshops, costume, props)                                                                                           |
| Studio 3                | 6,200                   | Ceiling 23 to 20 ft approx and vehicle access                                                                                                                                              |
| Studio 4                | 8,600                   | Vehicle access, 26ft max ceiling, with access gantry                                                                                                                                       |
| Studio 5                | 5,300                   | Ceiling 23 to 20 ft approx.                                                                                                                                                                |
| Rehearsal rooms x 3     | 1/.000 - 5.500          | Three spaces (2000,3500,5500sqft) on the ground floor of London North Studios.                                                                                                             |
| Catering room for 250   | 5,200                   | 1400sqft Commercial kitchen including a cold storage room.                                                                                                                                 |
| Office spaces           | 100,000                 | Over 5 floors - includes, hairdressers, small kitchen areas on each floor, gym, board rooms, open spaces, additional storage, disabled access all floors, and top floor crew accommodation |
| Workshop and props room | 4,900                   | Purpose built work benches, secure rooms for props, vehicle access.                                                                                                                        |