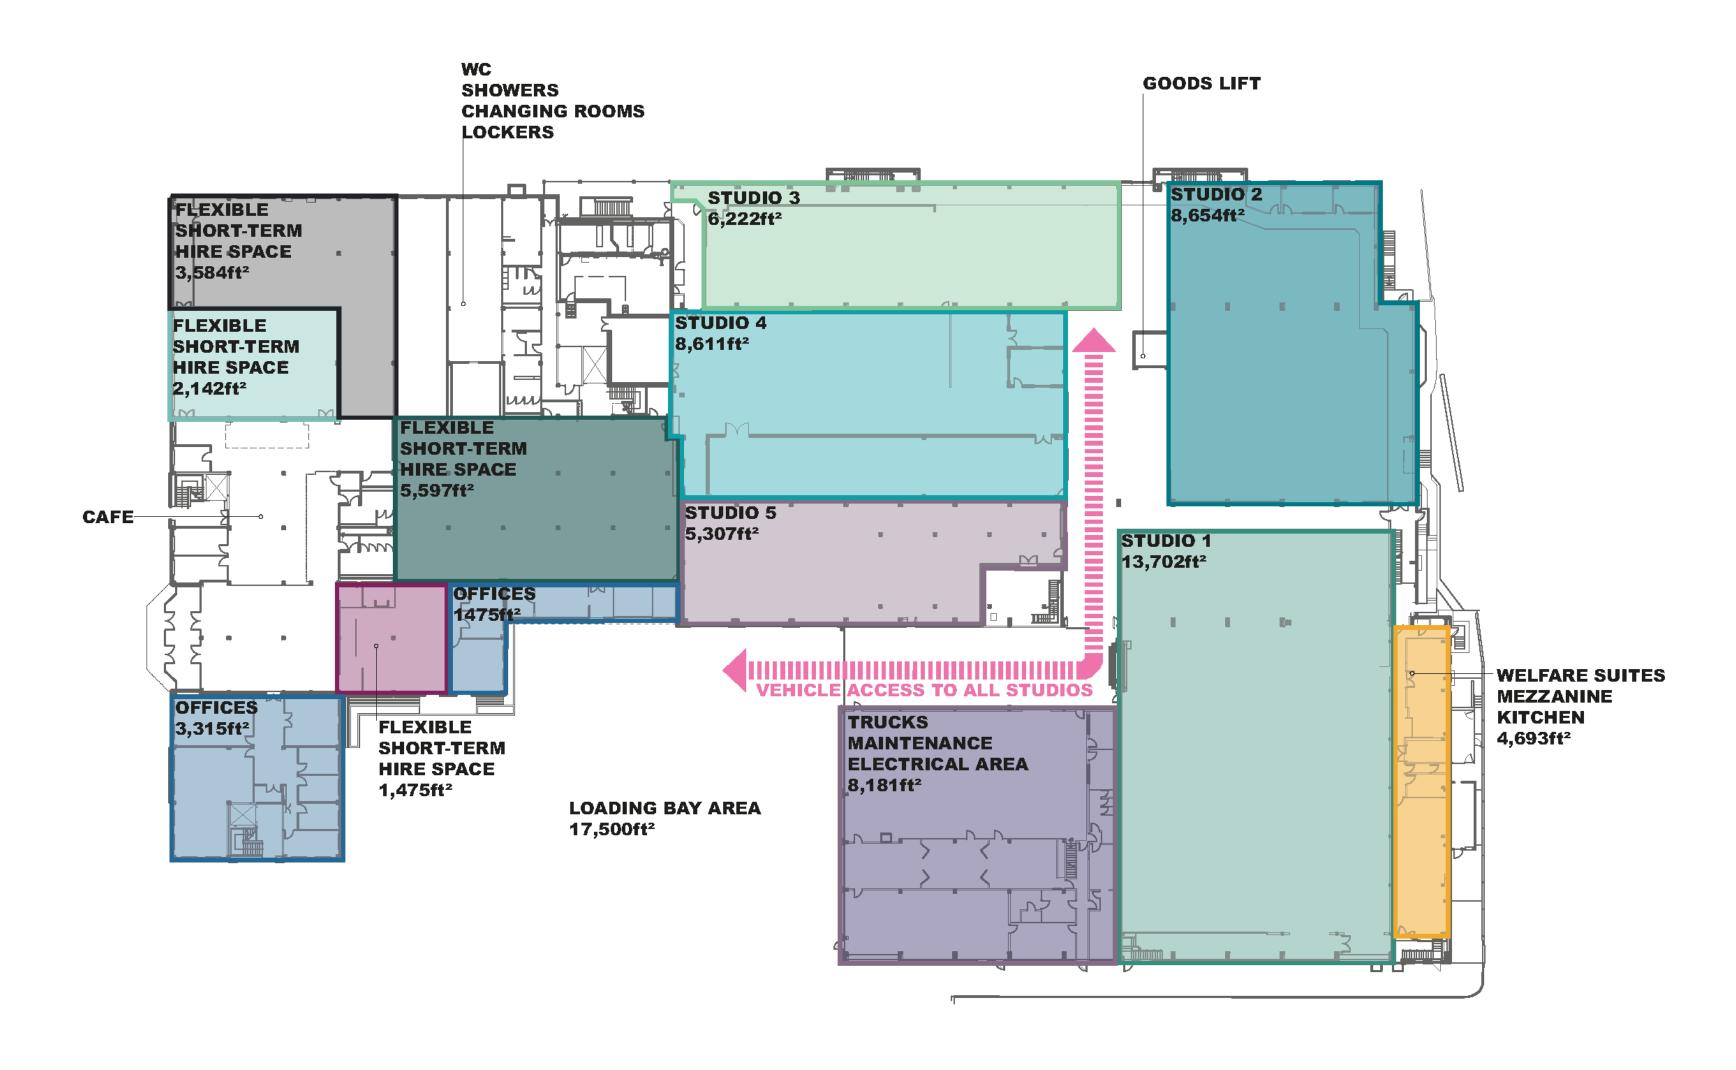

### Ground Floor plan

Staffed reception

Vehicle access

On site accommodation

**Security** 

| Space                   | Size - Sqft Approximate | Other Details                                                                                                                                                                              |
|-------------------------|-------------------------|--------------------------------------------------------------------------------------------------------------------------------------------------------------------------------------------|
| Studio 1                | .   < /  /              | Includes 4,500sqft dedicated welfare space including showers, kitchen facilities and rest areas. Loading bay for two arctic trucks. Max ceiling height 33ft.                               |
| Studio 2                | 18 DUU                  | Full vehicle access 26ft max ceiling, goods lift to the lower ground (workshops, costume, props)                                                                                           |
| Studio 3                | 6,200                   | Ceiling 23 to 20 ft approx and vehicle access                                                                                                                                              |
| Studio 4                | 8,600                   | Vehicle access, 26ft max ceiling, with access gantry                                                                                                                                       |
| Studio 5                | 5,300                   | Ceiling 23 to 20 ft approx.                                                                                                                                                                |
| Rehearsal rooms x 3     | 1/.000 - 5.500          | Three spaces (2000,3500,5500sqft) on the ground floor of London North Studios.                                                                                                             |
| Catering room for 250   | 5,200                   | 1400sqft Commercial kitchen including a cold storage room.                                                                                                                                 |
| Office spaces           | 100,000                 | Over 5 floors - includes, hairdressers, small kitchen areas on each floor, gym, board rooms, open spaces, additional storage, disabled access all floors, and top floor crew accommodation |
| Workshop and props room | 4,900                   | Purpose built work benches, secure rooms for props, vehicle access.                                                                                                                        |

Up to 2,500amps 3 phase electrical supply, which can be adapted on request.

All inclusive pricing

**Custom fit-out** 

Kitchen

Parking

Lift

Studio 2, Approximately 8,600 sq ft with two production offices included.

Goods lift access down to the workshops and lower ground facilities.

Up to 2,500amps 3 phase electrical supply, which can be adapted on request.

All inclusive pricing

**Custom fit-out** 

Flexible space

Staffed reception

**Parking** 

Studio 3, Approximately 6,500 sq ft with vehicle access, measuring approximately 160ft long and 40ft wide.

Goods lift access down to the workshops and lower ground facilities.

Up to 2,500amps 3 phase electrical supply, which can be adapted on request.

All inclusive pricing

**Custom fit-out** 

Flexible space

Staffed reception

**Parking** 

Studio 4, Approximately 8,600 sq ft with vehicle access and goods lift access down to the workshops and lower ground facilities.

Up to 2,500amps 3 phase electrical supply, which can be adapted on request.

All inclusive pricing

**Custom fit-out** 

Flexible spaces

Staffed reception

Parking

Studio 5, Approximately 5,300 sq ft with vehicle access and goods lift access down to the workshops and lower ground facilities.

Up to 2,500amps 3 phase electrical supply, which can be adapted on request.

All inclusive pricing

**Custom fit-out** 

Flexible space

Staffed reception

Parking