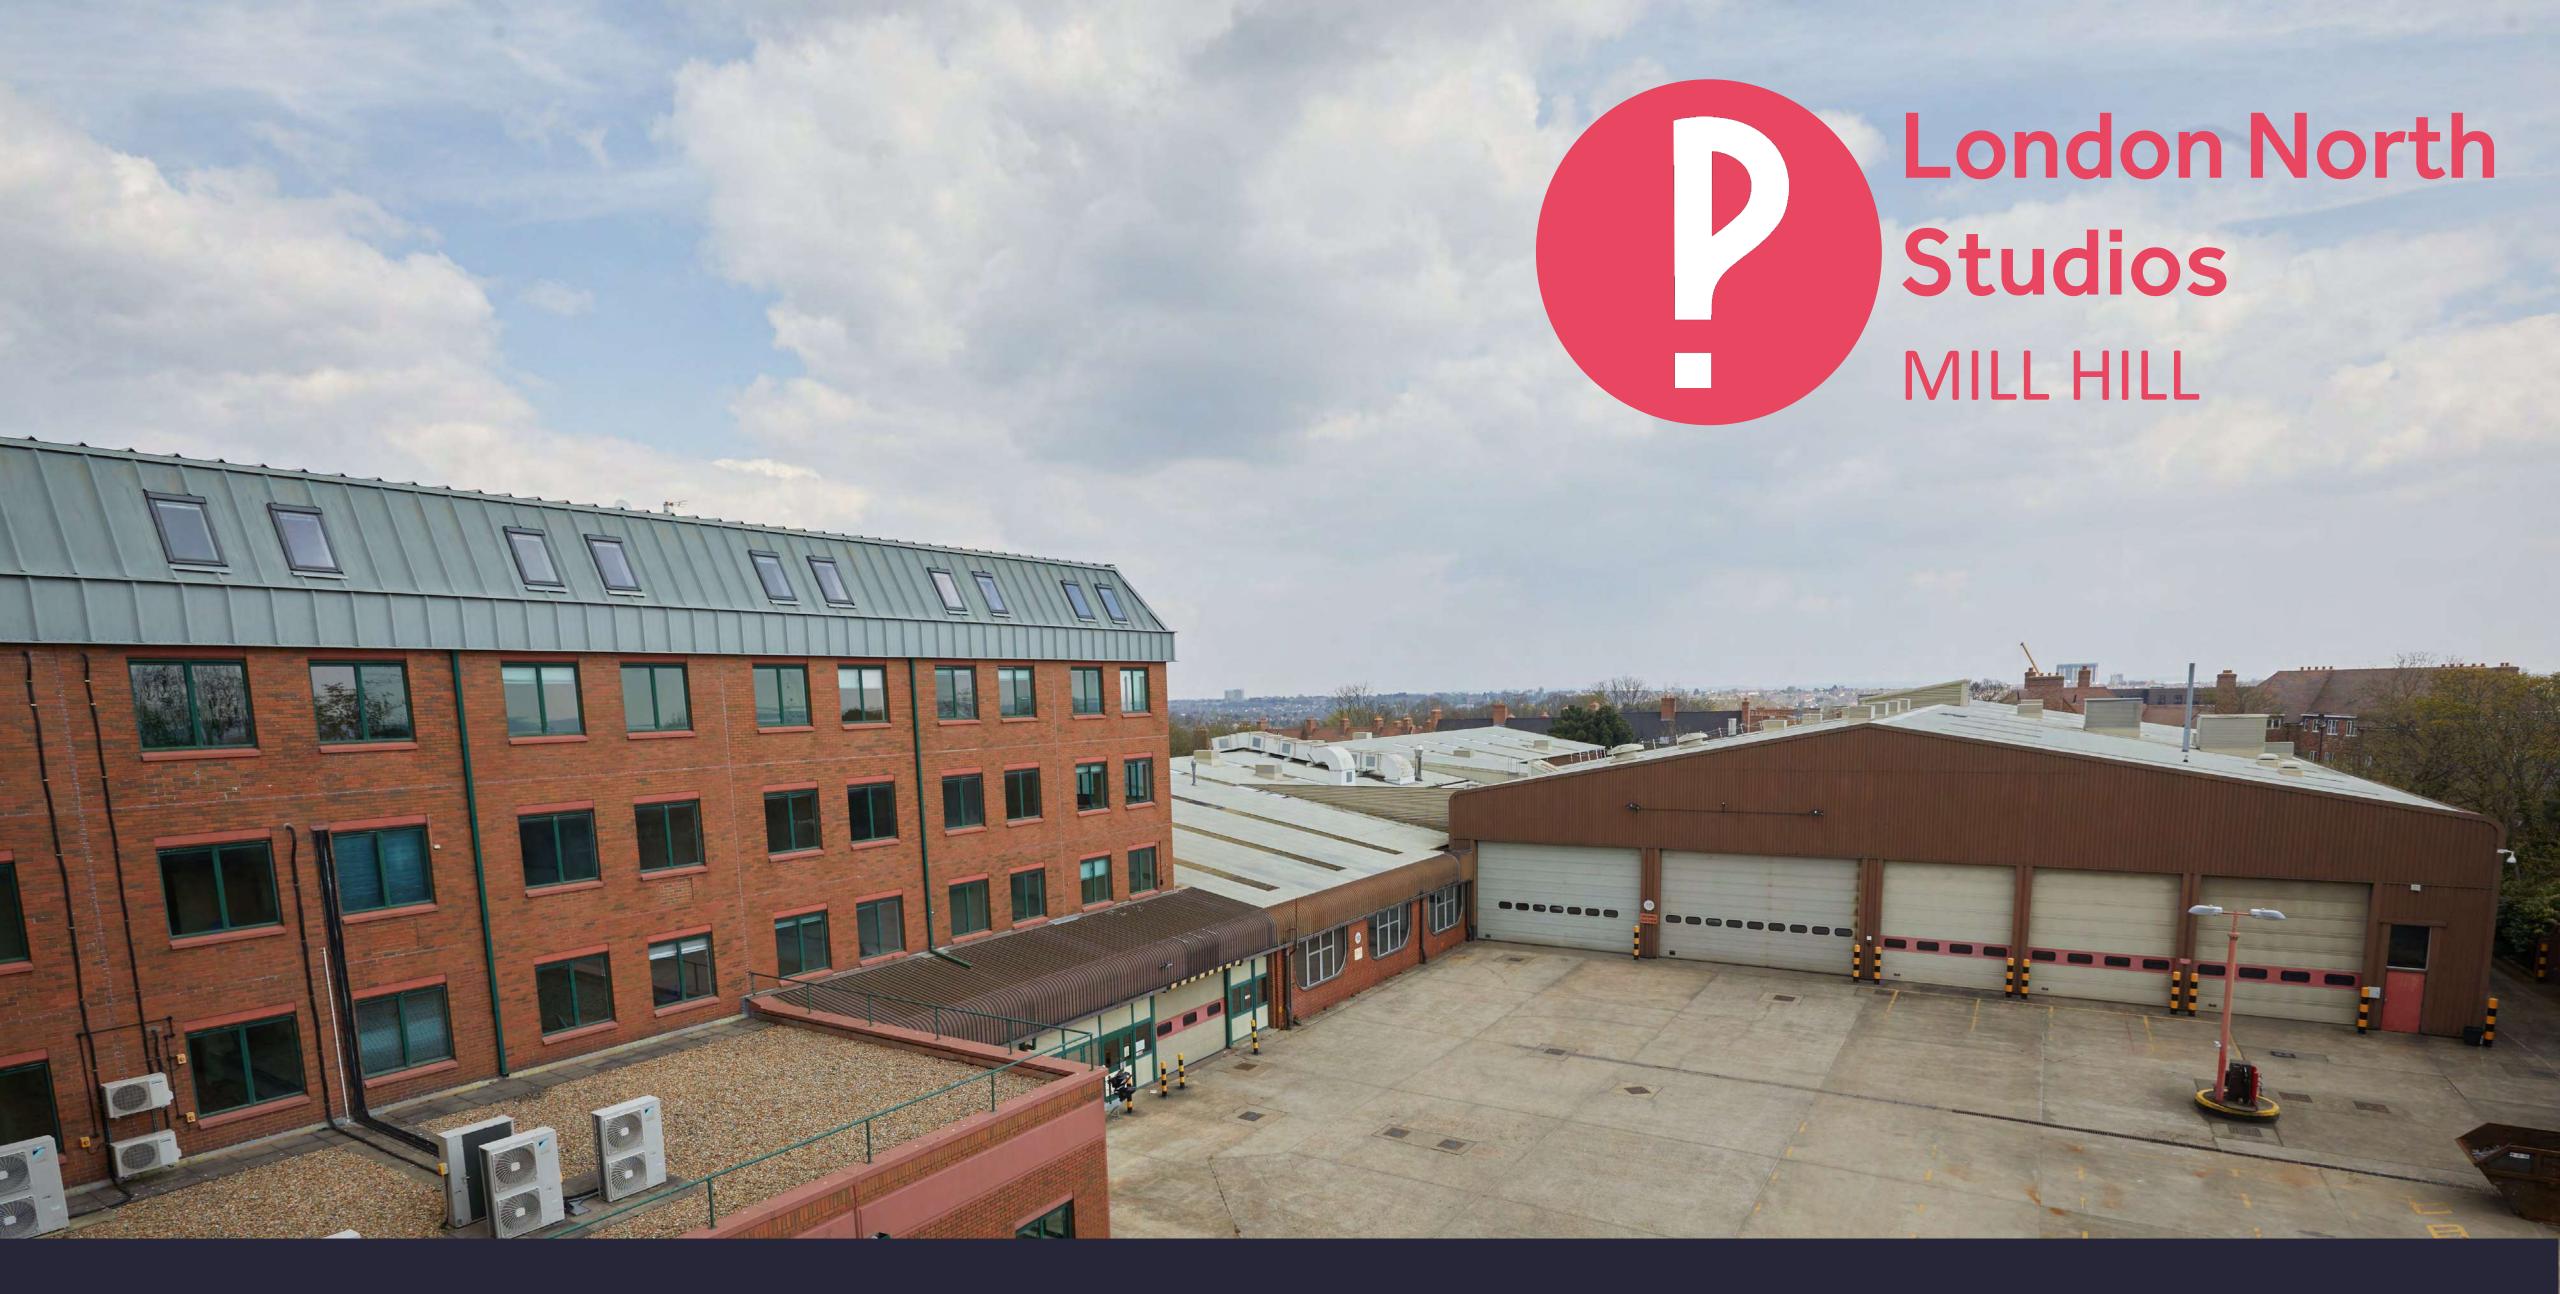

### London North Studios A unique, flexible space

London North Studios is located within the quiet and sought-after area of London North in Mill Hill just 5 minutes from the M1 Junction 2, an 8 minute drive from the North Circular and a 10 minute walk to the Northern line.

A truly unique location in London, with multiple studio and event spaces that can cater for small scale productions all the way through to feature films. Customise it to meet your needs and budget.

The building has multiple vehicle access points throughout with ample parking spaces for cars and a further large parking area for winniebagoes, articulated trucks and action vehicles. There is also an underground car park to accommodate smaller vehicles. The site covers nearly 5 acres and includes its own private woodland.