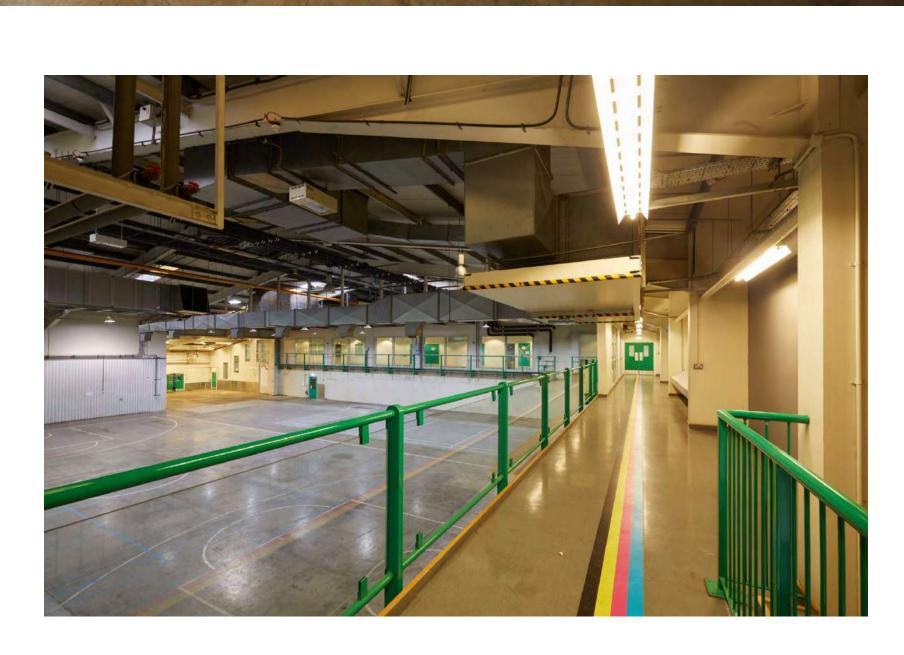

### Lower Ground Floor plan

Studio 1, Approximately 13,700 sq ft and a max ceiling height of 33ft with a glass fronted mezzanine floor overlooking the studio from two sides.

Great for live audience shows, feature film and tv production.