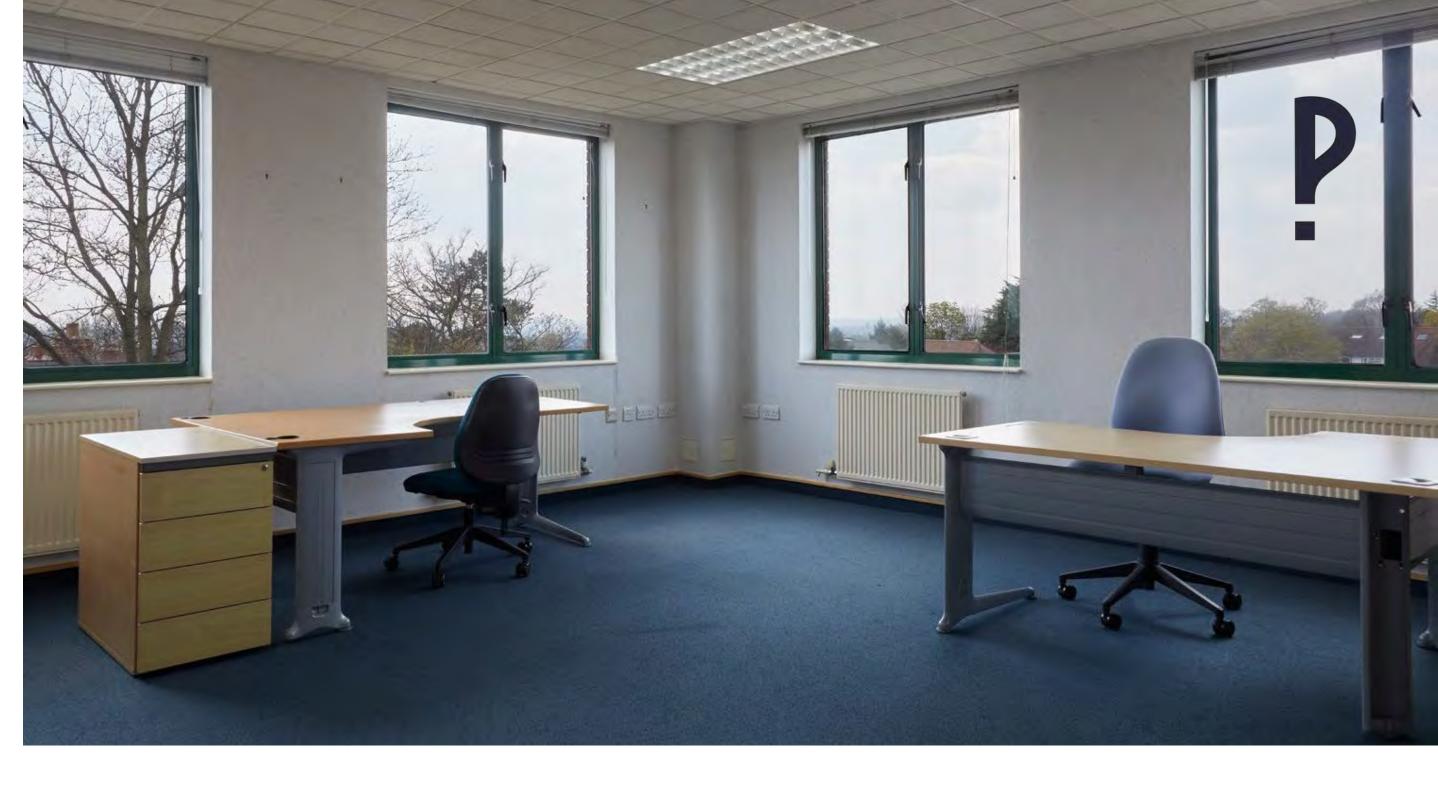

# Plug & play Offices

Approximately 100,000 sqft of plug and play production office space.

These spaces can also be utilised as a filming location alongside our studios, with aesthetics to suit 90s to 00s boardrooms and office spaces.

All inclusive pricing

**Custom fit-out** 

Flexible spaces

Staffed reception

**Parking** 

1GB fibre internet