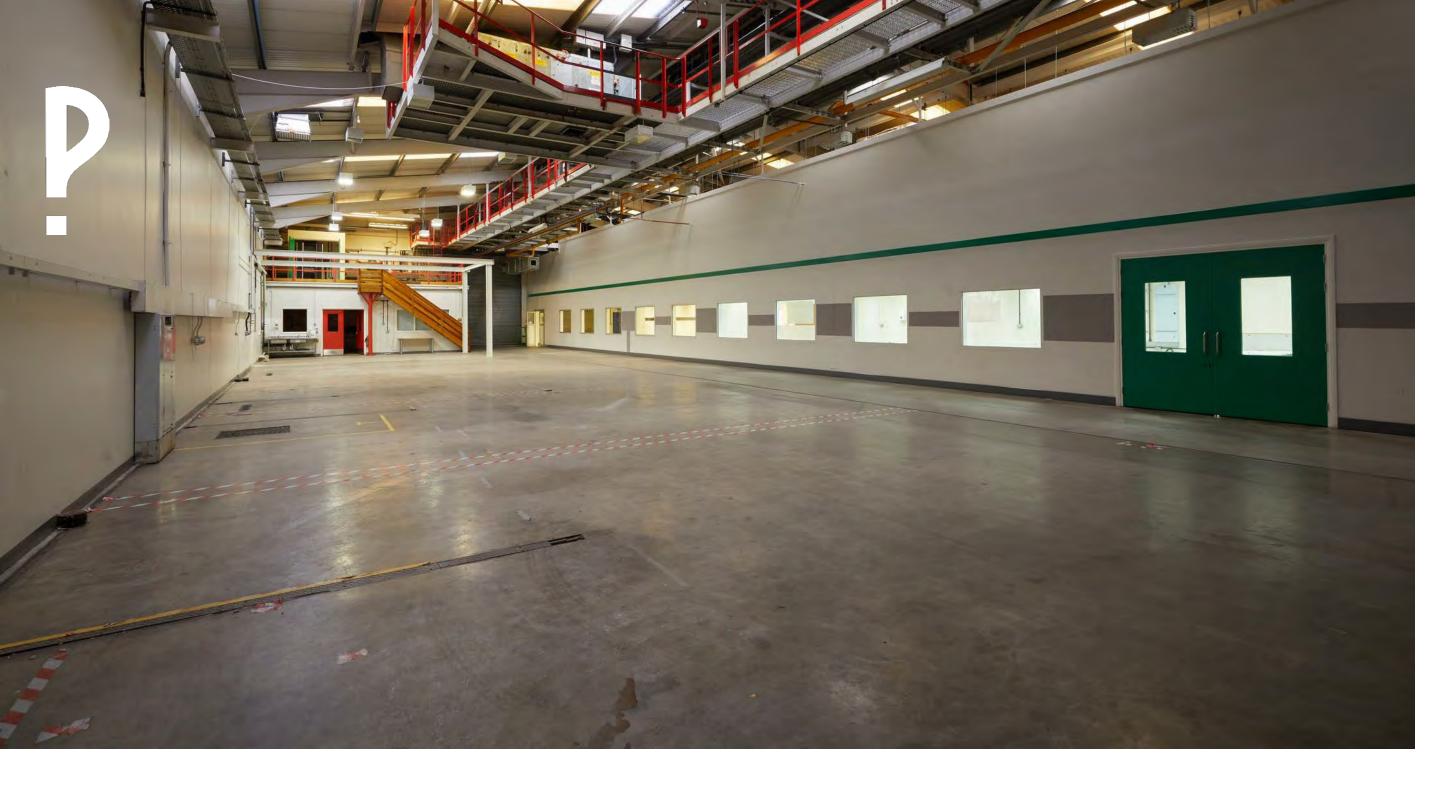

A truly unique location in London, with multiple studio and event spaces that can cater for small scale productions all the way through to feature films. Customise it to meet your needs and budget.

The building has multiple vehicle access points throughout with ample parking spaces for cars and a further large parking area for winniebagoes, articulated trucks and action vehicles. There is also an underground car park to accommodate smaller vehicles. The site covers nearly 5 acres and includes its own private woodland.

### Lower Ground Floor plan

Studio 1, Approximately 13,700 sq ft and a max ceiling height of 33ft with a glass fronted mezzanine floor overlooking the studio from two sides.

Great for live audience shows, feature film and tv production.