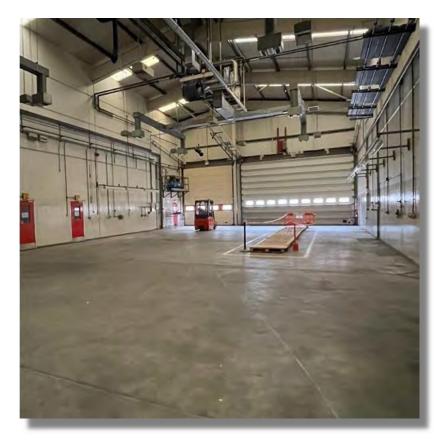

### Lower Ground Floor plan

Studio 1, Approximately 13,700 sq ft and a max ceiling height of 33ft with a glass fronted mezzanine floor overlooking the studio from two sides.

Great for live audience shows, feature film and tv production.

**Parking** 

Studio 3, Approximately 6,500 sq ft with vehicle access, measuring approximately 160ft long and 40ft wide.

Goods lift access down to the workshops and lower ground facilities.

Up to 2,500amps 3 phase electrical supply, which can be adapted on request.

All inclusive pricing

**Custom fit-out** 

Flexible space

Staffed reception

**Parking** 

Studio 4, Approximately 8,600 sq ft with vehicle access and goods lift access down to the workshops and lower ground facilities.