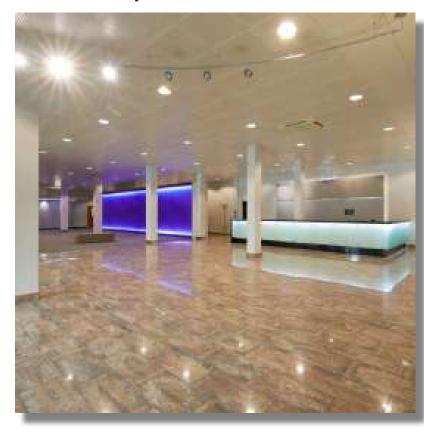

# Plug & play Offices

Approximately 100,000 sqft of plug and play production office space.

These spaces can also be utilised as a filming location alongside our studios, with aesthetics to suit 90s to 00s boardrooms and office spaces.

All inclusive pricing

**Custom fit-out** 

Flexible spaces

Staffed reception

**Parking** 

1GB fibre internet