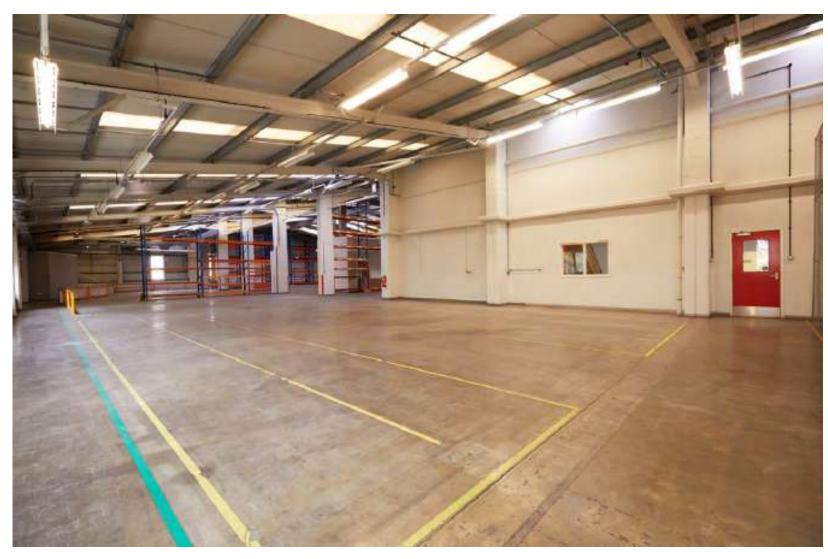

# Event Spaces

A variety of multi-purpose event spaces, with features such as vehicle access, welfare facilities and locker rooms.

All inclusive pricing

**Custom fit-out** 

Flexible spaces

Staffed reception

### Other facilities

### On the site

Wardrobe & Make-Up Rooms

Perimeter access

Flexible vehicle access

**Outdoor Terraces** 

Reception & Cafe

Catering facilities

London North Studios
The Ridgeway,
London NW7 1RN