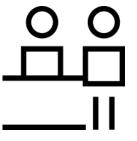

### Lower Ground Floor plan

Studio 1, Approximately 13,700 sq ft and a max ceiling height of 33ft with a glass fronted mezzanine floor overlooking the studio from two sides.

Great for live audience shows, feature film and tv production.

Up to 2,500amps 3 phase electrical supply, which can be adapted on request.

All inclusive pricing

**Custom fit-out** 

Kitchen

Parking

Lift

Studio 2, Approximately 8,600 sq ft with two production offices included.