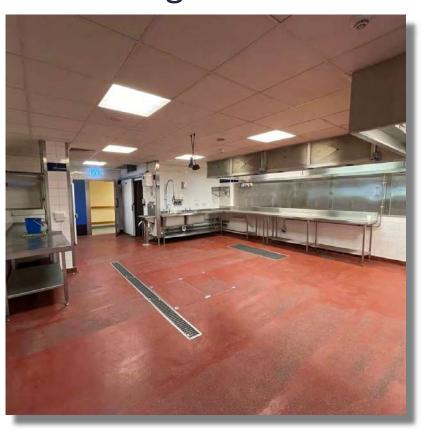

Staffed reception

Vehicle access

On site accommodation

**Security** 

| Space                   | Size - Sqft Approximate | Other Details                                                                                                                                                                              |
|-------------------------|-------------------------|--------------------------------------------------------------------------------------------------------------------------------------------------------------------------------------------|
| Studio 1                | .   < /  /              | Includes 4,500sqft dedicated welfare space including showers, kitchen facilities and rest areas. Loading bay for two arctic trucks. Max ceiling height 33ft.                               |
| Studio 2                | 18 DUU                  | Full vehicle access 26ft max ceiling, goods lift to the lower ground (workshops, costume, props)                                                                                           |
| Studio 3                | 6,200                   | Ceiling 23 to 20 ft approx and vehicle access                                                                                                                                              |
| Studio 4                | 8,600                   | Vehicle access, 26ft max ceiling, with access gantry                                                                                                                                       |
| Studio 5                | 5,300                   | Ceiling 23 to 20 ft approx.                                                                                                                                                                |
| Rehearsal rooms x 3     | 1/.000 - 5.500          | Three spaces (2000,3500,5500sqft) on the ground floor of London North Studios.                                                                                                             |
| Catering room for 250   | 5,200                   | 1400sqft Commercial kitchen including a cold storage room.                                                                                                                                 |
| Office spaces           | 100,000                 | Over 5 floors - includes, hairdressers, small kitchen areas on each floor, gym, board rooms, open spaces, additional storage, disabled access all floors, and top floor crew accommodation |
| Workshop and props room | 4,900                   | Purpose built work benches, secure rooms for props, vehicle access.                                                                                                                        |