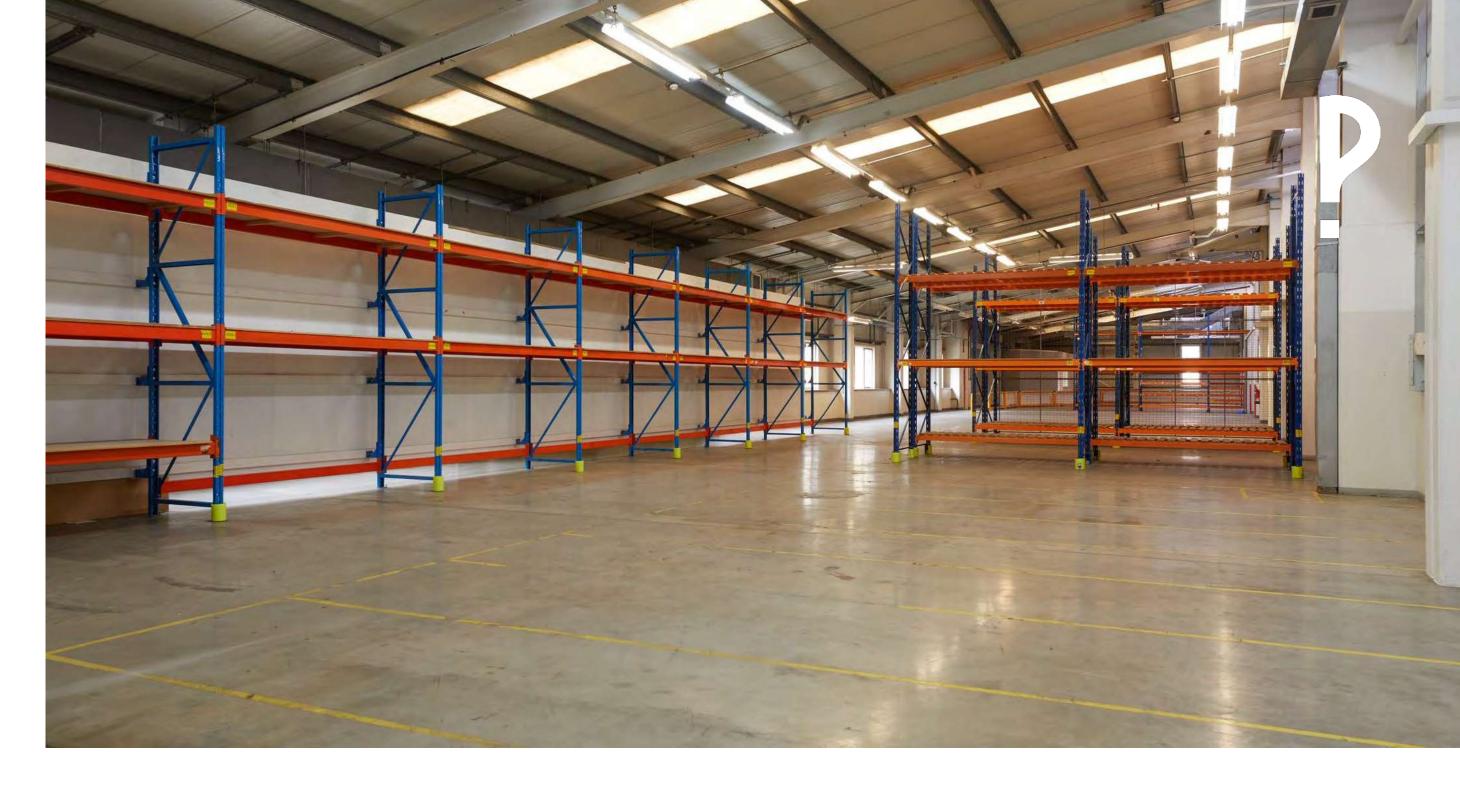

Staffed reception

Vehicle access

On site accommodation

**Security** 

| Space                   | Size - Sqft Approximate | Other Details                                                                                                                                                                              |
|-------------------------|-------------------------|--------------------------------------------------------------------------------------------------------------------------------------------------------------------------------------------|
| Studio 1                | .   < /  /              | Includes 4,500sqft dedicated welfare space including showers, kitchen facilities and rest areas. Loading bay for two arctic trucks. Max ceiling height 33ft.                               |
| Studio 2                | 18 DUU                  | Full vehicle access 26ft max ceiling, goods lift to the lower ground (workshops, costume, props)                                                                                           |
| Studio 3                | 6,200                   | Ceiling 23 to 20 ft approx and vehicle access                                                                                                                                              |
| Studio 4                | 8,600                   | Vehicle access, 26ft max ceiling, with access gantry                                                                                                                                       |
| Studio 5                | 5,300                   | Ceiling 23 to 20 ft approx.                                                                                                                                                                |
| Rehearsal rooms x 3     | 1/.000 - 5.500          | Three spaces (2000,3500,5500sqft) on the ground floor of London North Studios.                                                                                                             |
| Catering room for 250   | 5,200                   | 1400sqft Commercial kitchen including a cold storage room.                                                                                                                                 |
| Office spaces           | 100,000                 | Over 5 floors - includes, hairdressers, small kitchen areas on each floor, gym, board rooms, open spaces, additional storage, disabled access all floors, and top floor crew accommodation |
| Workshop and props room | 4,900                   | Purpose built work benches, secure rooms for props, vehicle access.                                                                                                                        |

Goods lift access down to the workshops and lower ground facilities.

Up to 2,500amps 3 phase electrical supply, which can be adapted on request.

All inclusive pricing

**Custom fit-out** 

Flexible space

Staffed reception