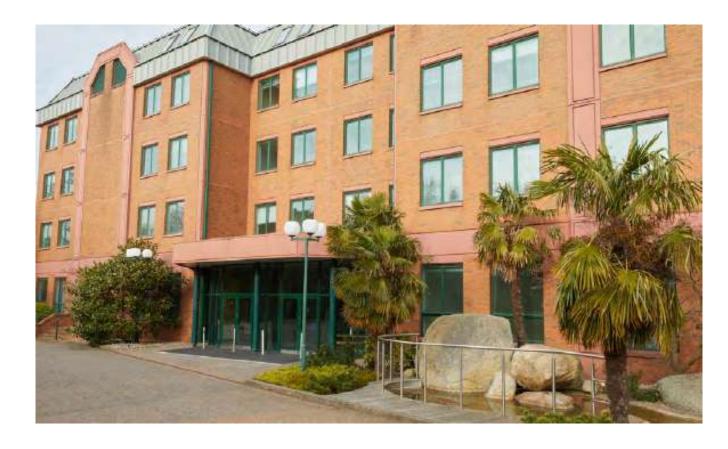

A truly unique location in London, with multiple studio and event spaces that can cater for small scale productions all the way through to feature films. Customise it to meet your needs and budget.

The building has multiple vehicle access points throughout with ample parking spaces for cars and a further large parking area for winniebagoes, articulated trucks and action vehicles. There is also an underground car park to accommodate smaller vehicles. The site covers nearly 5 acres and includes its own private woodland.

Staffed reception

Vehicle access

On site accommodation

**Security** 

| Space                   | Size - Sqft Approximate | Other Details                                                                                                                                                                              |
|-------------------------|-------------------------|--------------------------------------------------------------------------------------------------------------------------------------------------------------------------------------------|
| Studio 1                | .   < /  /              | Includes 4,500sqft dedicated welfare space including showers, kitchen facilities and rest areas. Loading bay for two arctic trucks. Max ceiling height 33ft.                               |
| Studio 2                | 18 DUU                  | Full vehicle access 26ft max ceiling, goods lift to the lower ground (workshops, costume, props)                                                                                           |
| Studio 3                | 6,200                   | Ceiling 23 to 20 ft approx and vehicle access                                                                                                                                              |
| Studio 4                | 8,600                   | Vehicle access, 26ft max ceiling, with access gantry                                                                                                                                       |
| Studio 5                | 5,300                   | Ceiling 23 to 20 ft approx.                                                                                                                                                                |
| Rehearsal rooms x 3     | 1/.000 - 5.500          | Three spaces (2000,3500,5500sqft) on the ground floor of London North Studios.                                                                                                             |
| Catering room for 250   | 5,200                   | 1400sqft Commercial kitchen including a cold storage room.                                                                                                                                 |
| Office spaces           | 100,000                 | Over 5 floors - includes, hairdressers, small kitchen areas on each floor, gym, board rooms, open spaces, additional storage, disabled access all floors, and top floor crew accommodation |
| Workshop and props room | 4,900                   | Purpose built work benches, secure rooms for props, vehicle access.                                                                                                                        |