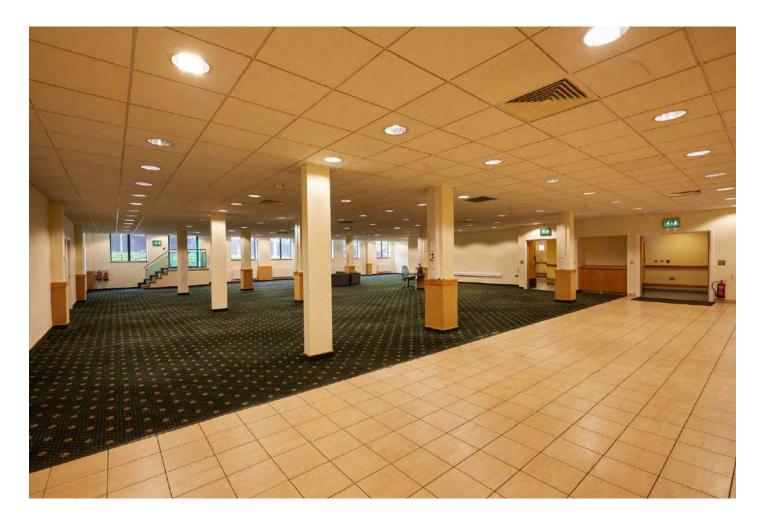

# Event Spaces

A variety of multi-purpose event spaces, with features such as vehicle access, welfare facilities and locker rooms.

All inclusive pricing

**Custom fit-out** 

Flexible spaces

Staffed reception

Parking