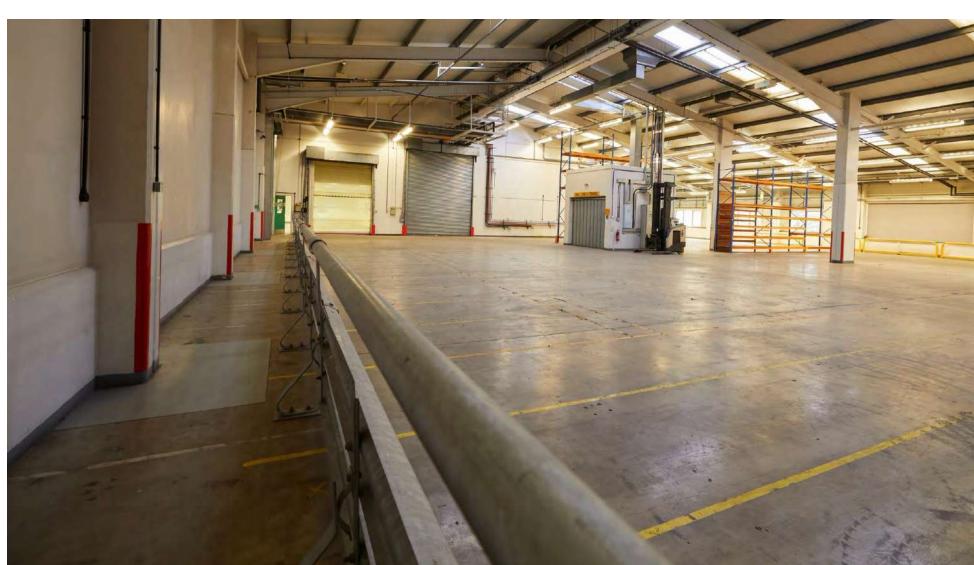

**Parking** 

Studio 3, Approximately 6,500 sq ft with vehicle access, measuring approximately 160ft long and 40ft wide.

Goods lift access down to the workshops and lower ground facilities.

Up to 2,500amps 3 phase electrical supply, which can be adapted on request.

All inclusive pricing

**Custom fit-out** 

Flexible space

Staffed reception

**Parking** 

Studio 4, Approximately 8,600 sq ft with vehicle access and goods lift access down to the workshops and lower ground facilities.