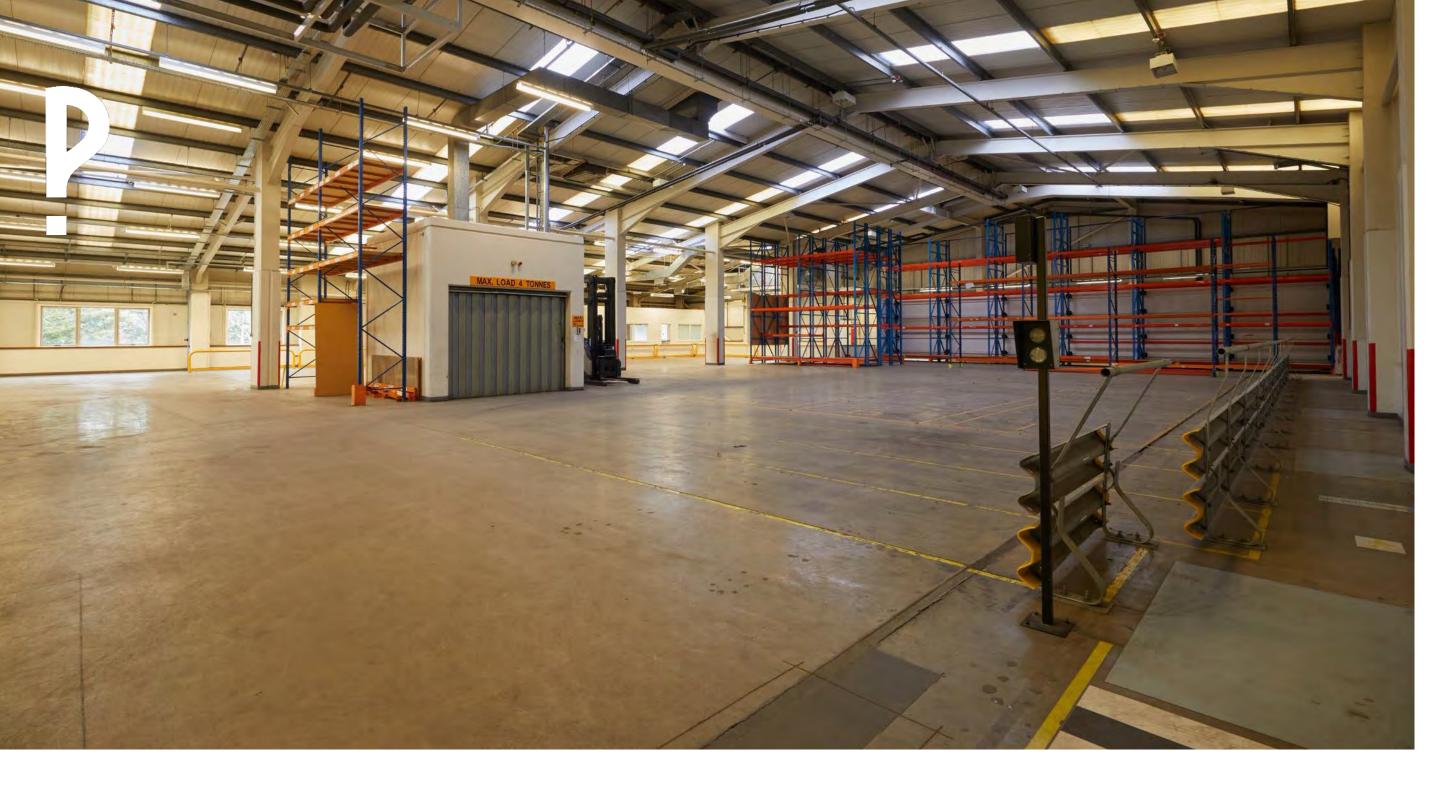

Staffed reception

Vehicle access

On site accommodation

**Security** 

| Space                   | Size - Sqft Approximate | Other Details                                                                                                                                                                              |
|-------------------------|-------------------------|--------------------------------------------------------------------------------------------------------------------------------------------------------------------------------------------|
| Studio 1                | .   < /  /              | Includes 4,500sqft dedicated welfare space including showers, kitchen facilities and rest areas. Loading bay for two arctic trucks. Max ceiling height 33ft.                               |
| Studio 2                | 18 DUU                  | Full vehicle access 26ft max ceiling, goods lift to the lower ground (workshops, costume, props)                                                                                           |
| Studio 3                | 6,200                   | Ceiling 23 to 20 ft approx and vehicle access                                                                                                                                              |
| Studio 4                | 8,600                   | Vehicle access, 26ft max ceiling, with access gantry                                                                                                                                       |
| Studio 5                | 5,300                   | Ceiling 23 to 20 ft approx.                                                                                                                                                                |
| Rehearsal rooms x 3     | 1/.000 - 5.500          | Three spaces (2000,3500,5500sqft) on the ground floor of London North Studios.                                                                                                             |
| Catering room for 250   | 5,200                   | 1400sqft Commercial kitchen including a cold storage room.                                                                                                                                 |
| Office spaces           | 100,000                 | Over 5 floors - includes, hairdressers, small kitchen areas on each floor, gym, board rooms, open spaces, additional storage, disabled access all floors, and top floor crew accommodation |
| Workshop and props room | 4,900                   | Purpose built work benches, secure rooms for props, vehicle access.                                                                                                                        |