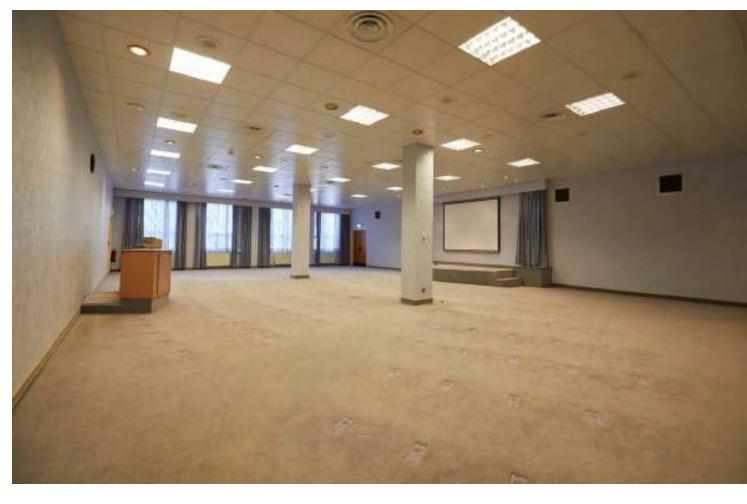

# Plug & play Offices

Approximately 100,000 sqft of plug and play production office space.

These spaces can also be utilised as a filming location alongside our studios, with aesthetics to suit 90s to 00s boardrooms and office spaces.

All inclusive pricing

**Custom fit-out** 

Flexible spaces

Staffed reception

**Parking** 

1GB fibre internet