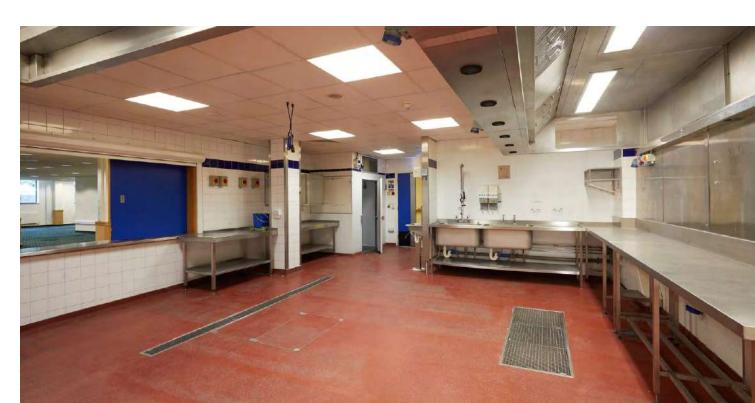

### Other facilities

### On the site

Wardrobe & Make-Up Rooms

Perimeter access

Flexible vehicle access

**Outdoor Terraces** 

Reception & Cafe

Catering facilities

London North Studios
The Ridgeway,
London NW7 1RN