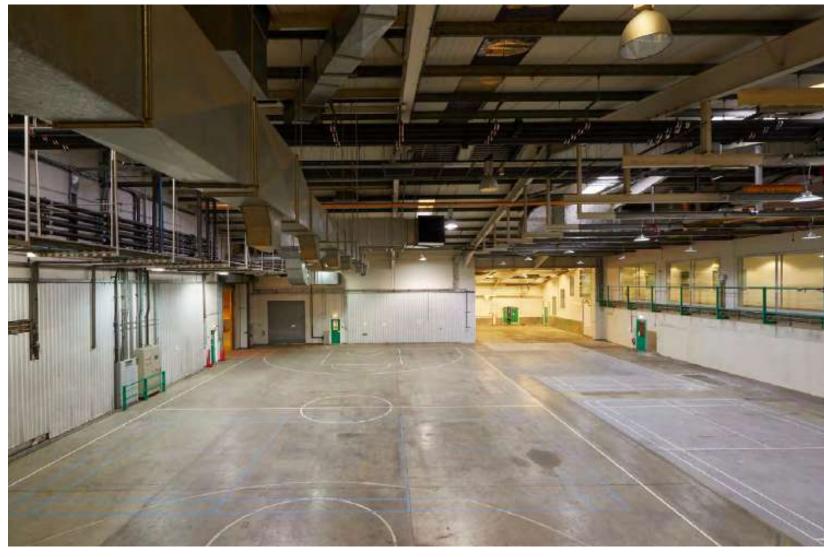

### Lower Ground Floor plan

Studio 1, Approximately 13,700 sq ft and a max ceiling height of 33ft with a glass fronted mezzanine floor overlooking the studio from two sides.

Great for live audience shows, feature film and tv production.