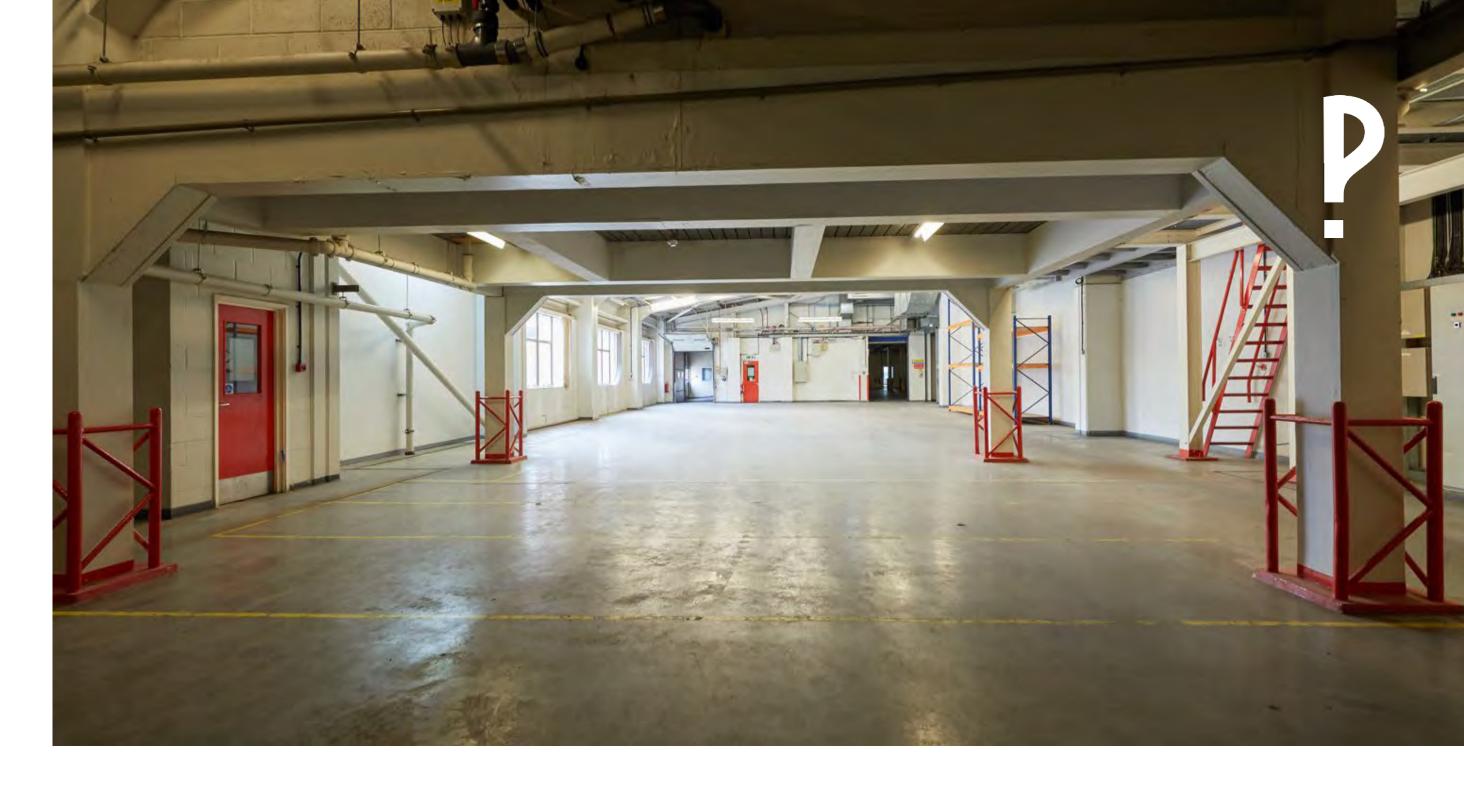

**Parking** 

Studio 3, Approximately 6,500 sq ft with vehicle access, measuring approximately 160ft long and 40ft wide.

Goods lift access down to the workshops and lower ground facilities.

Up to 2,500amps 3 phase electrical supply, which can be adapted on request.

All inclusive pricing

**Custom fit-out** 

Flexible space

Staffed reception

**Parking** 

Studio 4, Approximately 8,600 sq ft with vehicle access and goods lift access down to the workshops and lower ground facilities.