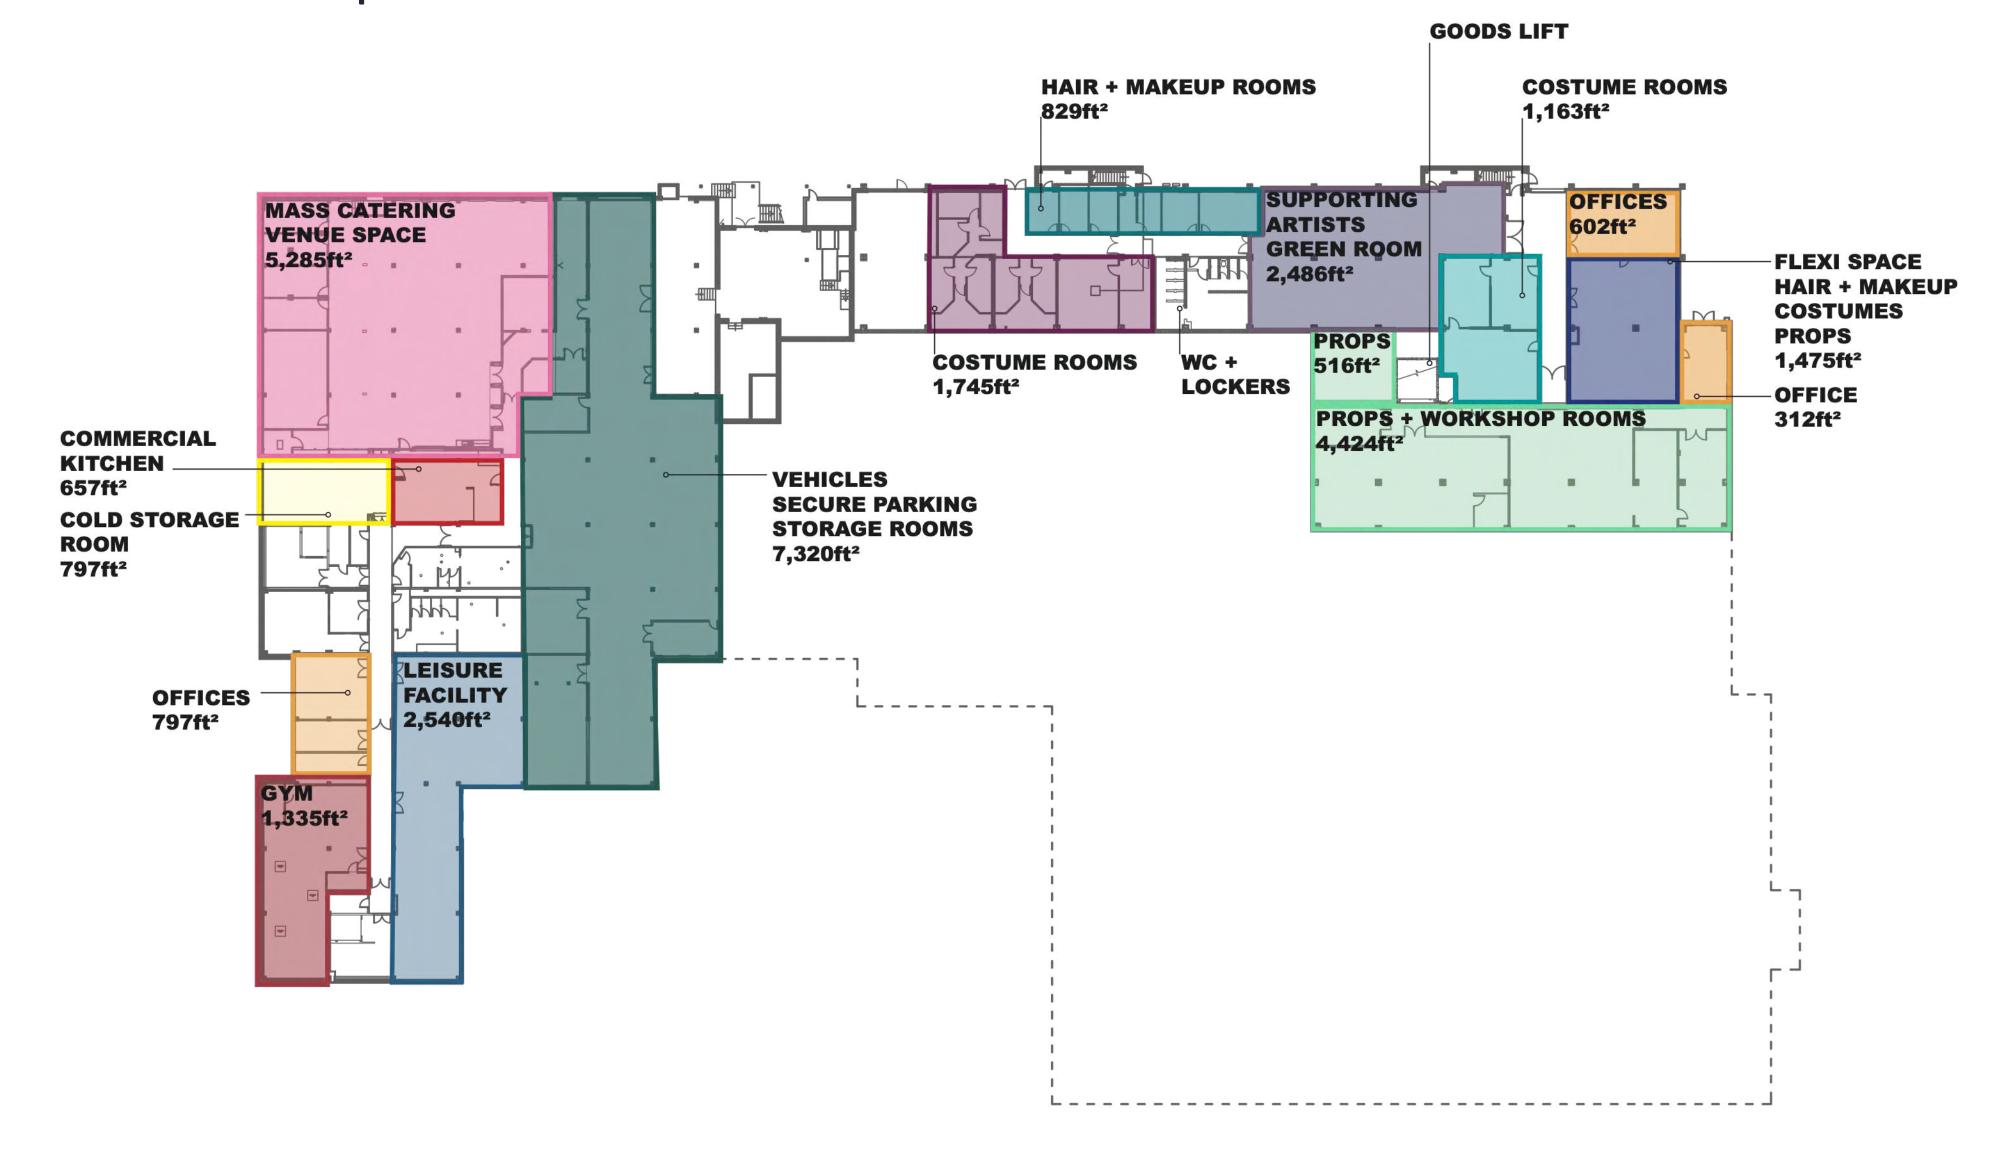

### Lower Ground Floor plan

Studio 1, Approximately 13,700 sq ft and a max ceiling height of 33ft with a glass fronted mezzanine floor overlooking the studio from two sides.

Great for live audience shows, feature film and tv production.

### Other facilities

### On the site

Wardrobe & Make-Up Rooms

Perimeter access

Flexible vehicle access

**Outdoor Terraces** 

Reception & Cafe

Catering facilities

London North Studios
The Ridgeway,
London NW7 1RN