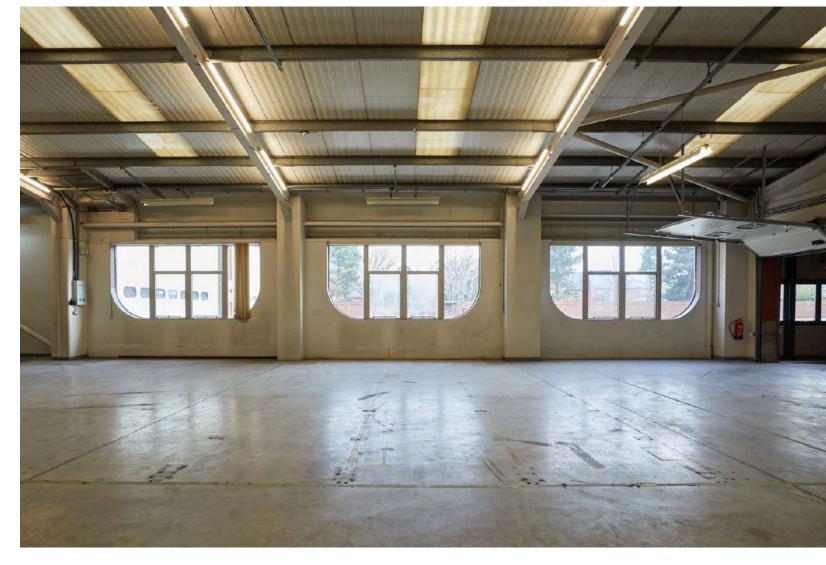

# Event Spaces

A variety of multi-purpose event spaces, with features such as vehicle access, welfare facilities and locker rooms.

All inclusive pricing

**Custom fit-out** 

Flexible spaces

Staffed reception

Parking